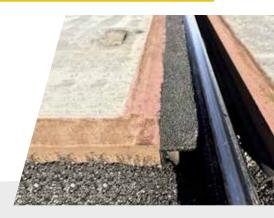

### **APPLICATIONS**

Rail Crossing

Bearing Pad Repair

Flexible Grout

Concrete Insert Repair

Bridge Deck Waterproofing

Crack Repair