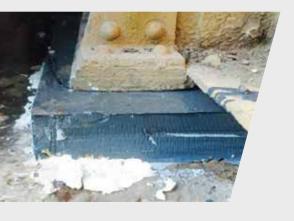

### **APPLICATIONS**

Rail Crossing

Bearing Pad Repair

Flexible Grout

Concrete Insert Repair

Bridge Deck Waterproofing

Crack Repair