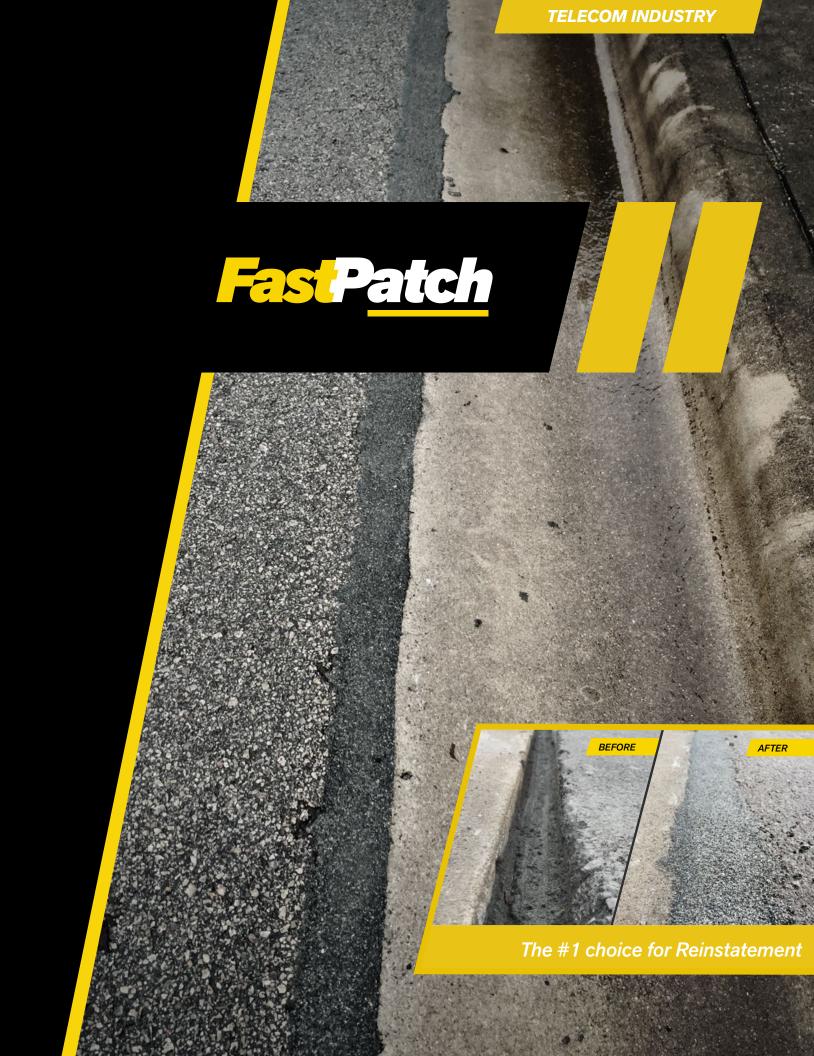

#### **TELECOM INDUSTRY**

## **REINSTATEMENT PRODUCTS**

#### TrenchFill 8600

Drum Totes An odorless durable reinstatement material supplied in high volume containers for rapid and efficient deployment in the most demanding environments. It is a bio-based polymer binder with excellent adhesion, cold-applied with our FastPatch 8600 Equipment. The portable equipment is designed for easy operation with one operator, delivering a superior product at a continuous rate. Topping sand (black or natural) is immediately applied to match the texture and color of the surrounding surface.