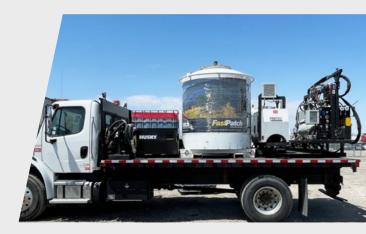

#### TrenchFill 8600

Drum Totes An odorless durable reinstatement material supplied in high volume containers for rapid and efficient deployment in the most demanding environments. It is a bio-based polymer binder with excellent adhesion, cold-applied with our FastPatch 8600 Equipment. The portable equipment is designed for easy operation with one operator, delivering a superior product at a continuous rate. Topping sand (black or natural) is immediately applied to match the texture and color of the surrounding surface.

### **Deployment Options**

- Machine dispensed for high daily outputs
- Available in easy-to-use kits for smaller applications