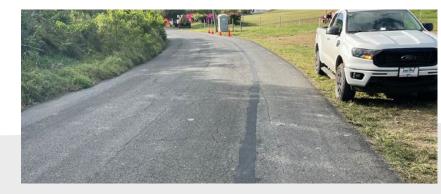

#### TrenchFill 8600

Drum Totes An odorless durable reinstatement material supplied in high volume containers for rapid and efficient deployment in the most demanding environments. It is a bio-based polymer binder with excellent adhesion, cold-applied with our FastPatch 8600 Equipment. The portable equipment is designed for easy operation with one operator, delivering a superior product at a continuous rate. Topping sand (black or natural) is immediately applied to match the texture and color of the surrounding surface.

#### **Features**

- · Seals and protects surface
- Odor-free & safe to handle
- Quick deployment -10-25 feet per minute
- Fast cure & return-to-service within minutes
- Long-lasting polymer material
- Matches surface texture & color